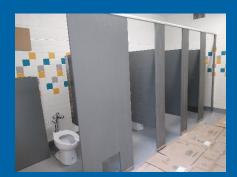

### **Balfour Beatty**

Install Toilet Partitions at Building 2010

Begin Install Casework at Building 2010

Continue Install of VCT at Building 2010

Lay VCT and Apply Finish Coat of Paint in Cafeteria

Apply Finish Coat of Paint in STEM Lab